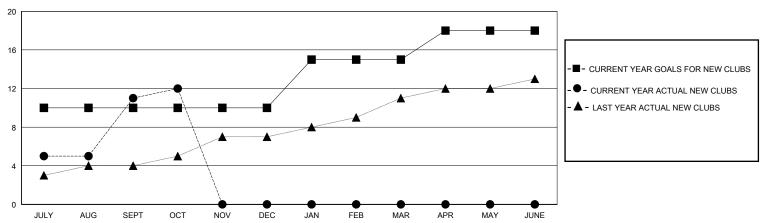

## GOALS AND ACTUAL NEW CLUBS CUMULATIVE

## District 325 M

GMT: LOCATION NEPAL GMT CA

| Clubs         |               |             |               | Members               |                        |                         |                                                    |  |
|---------------|---------------|-------------|---------------|-----------------------|------------------------|-------------------------|----------------------------------------------------|--|
|               | RESULTS FOR   | R 2024-2025 |               | RESULTS FOR 2024-2025 |                        |                         |                                                    |  |
| QUARTER       | NEW CLUB GOAL | NEW CLUBS   | DROPPED CLUBS | QUARTER MEMI          | BER GROWTH NET<br>GOAL | MEMBER GROWTH<br>ACTUAL | DROPPED<br>MEMBERS ACTUAL<br>(including transfers) |  |
| JULY/AUG/SEPT | 10            | 11          | 1             | JULY/AUG/SEPT         | 85                     | 361                     | 39                                                 |  |
| OCT/NOV/DEC   | 0             | 1           | 1             | OCT/NOV/DEC           | 120                    | 36                      | 36                                                 |  |
| JAN/FEB/MAR   | 5             | 0           | 0             | JAN/FEB/MAR           | 25                     | 0                       | 0                                                  |  |
| APR/MAY/JUNE  | 3             | 0           | 0             | APR/MAY/JUNE          | 10                     | 0                       | 0                                                  |  |