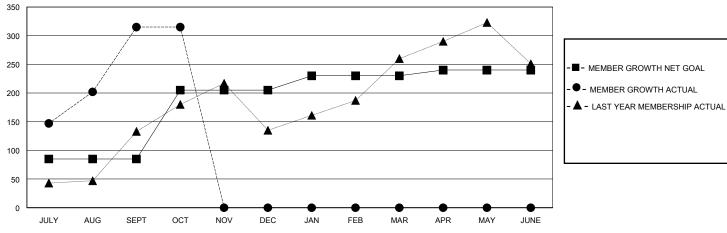

## GOALS AND ACTUAL MEMBERS CUMULATIVE

| DROPPED CLUBS: 2 |    | 66 CLUBS OF 149 ADDED 1 OR MORE | GENDER DISTRIBUTION             |                |   |
|------------------|----|---------------------------------|---------------------------------|----------------|---|
|                  |    | NEW MEMBERS                     | MALE                            | 2,510 (68.96%) |   |
|                  |    |                                 | FEMALE                          | 1,129 (31.02%) |   |
| DROPPED MEMBERS  |    |                                 |                                 |                |   |
| DECEASED         | 0  | CLICK HERE FOR CUMULATIVE       | TOTAL FAMILY UNIT MEMBERS       |                | 0 |
| CLUB CANCELLED   | 31 | MEMBERSHIP DATA                 |                                 |                | 0 |
| OTHER 44         |    |                                 | FAMILY MEMBERS PAYING HALF DUES |                | 0 |
| TOTAL            | 75 |                                 | 2020                            |                |   |

## District 325 M

GMT: LOCATION NEPAL GMT CA

| Clubs         |               |             |               | Members               |                        |                         |                                                    |  |
|---------------|---------------|-------------|---------------|-----------------------|------------------------|-------------------------|----------------------------------------------------|--|
|               | RESULTS FOR   | R 2024-2025 |               | RESULTS FOR 2024-2025 |                        |                         |                                                    |  |
| QUARTER       | NEW CLUB GOAL | NEW CLUBS   | DROPPED CLUBS | QUARTER MEMI          | BER GROWTH NET<br>GOAL | MEMBER GROWTH<br>ACTUAL | DROPPED<br>MEMBERS ACTUAL<br>(including transfers) |  |
| JULY/AUG/SEPT | 10            | 11          | 1             | JULY/AUG/SEPT         | 85                     | 361                     | 39                                                 |  |
| OCT/NOV/DEC   | 0             | 1           | 1             | OCT/NOV/DEC           | 120                    | 36                      | 36                                                 |  |
| JAN/FEB/MAR   | 5             | 0           | 0             | JAN/FEB/MAR           | 25                     | 0                       | 0                                                  |  |
| APR/MAY/JUNE  | 3             | 0           | 0             | APR/MAY/JUNE          | 10                     | 0                       | 0                                                  |  |